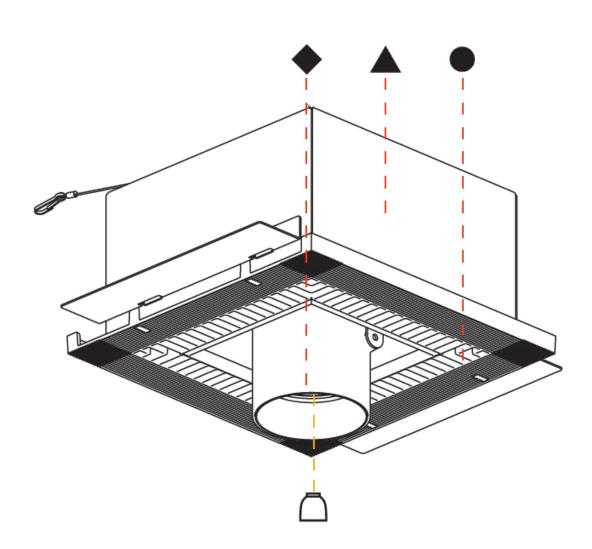

## **IMAGINE SQUARE TRIMLESS**

| A35401      |                |                      |                       |                        |                      |   |
|-------------|----------------|----------------------|-----------------------|------------------------|----------------------|---|
| base number | LED<br>Dimming | Color<br>Temperature | Finishes<br>(Diamond) | Finishes<br>(Triangle) | Finishes<br>(Circle) | _ |

| PROJECT   |
|-----------|
| ТҮРЕ      |
| SPECIFIER |
| QUANTITY  |
| DATE      |

| 1.To build a product code in our | configurator | select the | specify | button | on |
|----------------------------------|--------------|------------|---------|--------|----|
| the base model # product page    |              |            |         |        |    |

2. To build a manual product code on this datasheet choose from the options listed below in blue font and add the suffix to the base model #

Cut-out Measurements: 225mm / 8 7/8" x 225mm / 8 7/8"

Upon Request: Unique Sizes