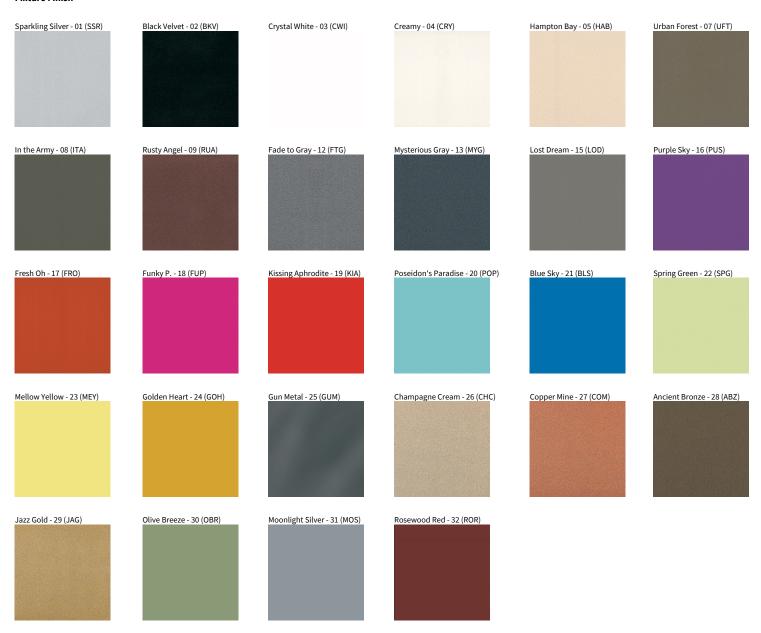

Fixture Finish: SSR / BKV / CWI / CRY / HAB / UFT / ITA / RUA / FTG / MYG / LOD / PUS / FRO / FUP / KIA / POP / BLS / SPG / MEY / GOH / GUM / CHC / COM / ABZ / JAG / OBR / MOS / ROR

Fixture Material: Aluminum Die Cast

#### **Fixture Finish**

**Digital:** Not all screens are calibrated the same, and therefore, colors will appear differently between screens. **Physical:** When texture is involved, there will be variations in color, character and tone within a product series and between product families.

Gun Metal: No Gun Metal finish is alike. It combines a mixture of transparent and black color particles which ensures a highly individual effect and no luminaire being identical. Champagne Cream, Copper Mine, Ancient Bronze + Jazz Gold: These finishes have slight fading from specific powder coating production. Each luminaire will slightly vary.