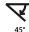

#### OPTICAL

Reflector°: 20 / 40 / 60

Adjustability: Rotational 355°; Tilt 45°

Upon Request: Special Beam Angles