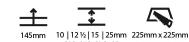

| Mounting Type: Trimless                                   |
|-----------------------------------------------------------|
| Mounting Location: Ceiling                                |
| Subcategory: Spots                                        |
| PHYSICAL                                                  |
| Shape: Square                                             |
| Length (mm): 220                                          |
| Length (in): 8 11/ <sub>16</sub>                          |
| Width (mm): 220                                           |
| Width (in): 8 11/16                                       |
| Height (mm): 174                                          |
| Height (in): 6 $\frac{7}{8}$                              |
| Ceiling Thickness (mm): 10 / 12.5 / 15 / 25 / 30          |
| Ceiling Thickness (in): 3/8 or 1/2 or 9/16 or 1 or 1 3/16 |
| Min. Recessing Depth (mm): 145                            |
| Min. Recessing Depth (in): 5 11/16                        |
| Light Distribution: Adjustable / Direct                   |
| Weight (kg): 2.21                                         |
| Weight (lbs): 4.86                                        |

#### OPTICAL

Reflector°: 20 / 40 / 60

Adjustability: Rotational 355°; Tilt 45°

Upon Request: Special Beam Angles

Reflector°: 10

Adjustability: Rotational 355°; Tilt 45°

Upon Request: Special Beam Angles