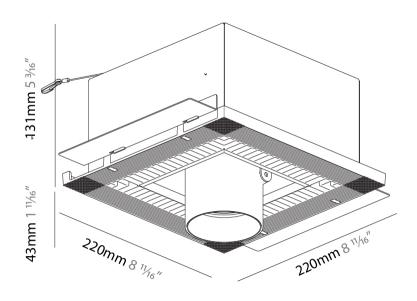

| Mounting Type: Trimless                                   |
|-----------------------------------------------------------|
| Mounting Location: Ceiling                                |
| Subcategory: Spots                                        |
| PHYSICAL                                                  |
| Shape: Square                                             |
| Length (mm): 220                                          |
| Length (in): 8 11/ <sub>16</sub>                          |
| Width (mm): 220                                           |
| Width (in): 8 11/16                                       |
| Height (mm): 174                                          |
| Height (in): 6 $\frac{7}{8}$                              |
| Ceiling Thickness (mm): 10 / 12.5 / 15 / 25 / 30          |
| Ceiling Thickness (in): 3/8 or 1/2 or 9/16 or 1 or 1 3/16 |
| Min. Recessing Depth (mm): 145                            |
| Min. Recessing Depth (in): 5 11/16                        |
| Light Distribution: Adjustable / Direct                   |
| Weight (kg): 2.21                                         |
| Weight (lbs): 4.86                                        |

Cut-out Measurements: 225mm / 8 7/8" x 225mm / 8 7/8"

Upon Request: Unique Sizes