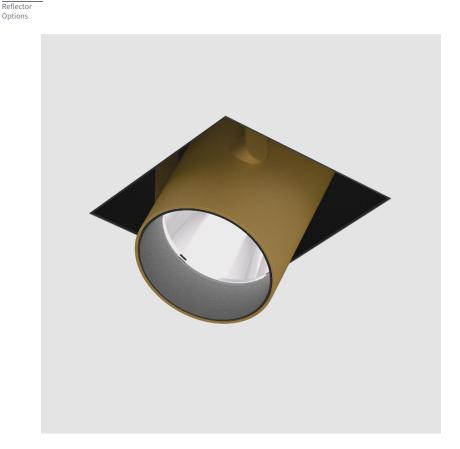

#### **GENERAL**

| Series: Imagine            |  |
|----------------------------|--|
| Subseries: Imagine Square  |  |
| Brand: Prolicht            |  |
| Division: Architectural    |  |
| Mounting Type: Trimless    |  |
| Mounting Location: Ceiling |  |
| Subcatogona Spots          |  |

| Mounting Type: Trimless                                   |
|-----------------------------------------------------------|
| Mounting Location: Ceiling                                |
| Subcategory: Spots                                        |
| PHYSICAL                                                  |
| Shape: Square                                             |
| Length (mm): 220                                          |
| Length (in): 8 11/ <sub>16</sub>                          |
| Width (mm): 220                                           |
| Width (in): 8 11/16                                       |
| Height (mm): 174                                          |
| Height (in): 6 $\frac{7}{8}$                              |
| Ceiling Thickness (mm): 10 / 12.5 / 15 / 25 / 30          |
| Ceiling Thickness (in): 3/8 or 1/2 or 9/16 or 1 or 1 3/16 |
| Min. Recessing Depth (mm): 145                            |
| Min. Recessing Depth (in): 5 11/16                        |
| Light Distribution: Adjustable / Direct                   |
| Weight (kg): 2.21                                         |
| Weight (lbs): 4.86                                        |