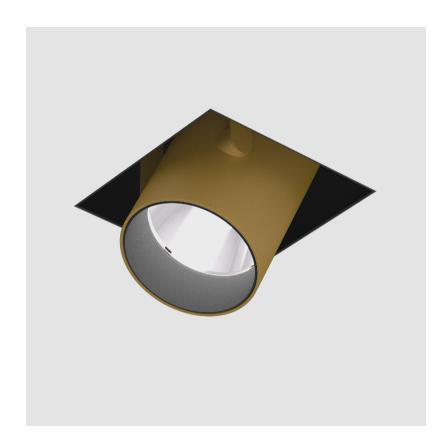

| Mounting Type: Trimless                                   |
|-----------------------------------------------------------|
| Mounting Location: Ceiling                                |
| Subcategory: Spots                                        |
| PHYSICAL                                                  |
| Shape: Square                                             |
| Length (mm): 220                                          |
| Length (in): 8 11/ <sub>16</sub>                          |
| Width (mm): 220                                           |
| Width (in): 8 11/16                                       |
| Height (mm): 174                                          |
| Height (in): 6 $\frac{7}{8}$                              |
| Ceiling Thickness (mm): 10 / 12.5 / 15 / 25 / 30          |
| Ceiling Thickness (in): 3/8 or 1/2 or 9/16 or 1 or 1 3/16 |
| Min. Recessing Depth (mm): 145                            |
| Min. Recessing Depth (in): 5 11/16                        |
| Light Distribution: Adjustable / Direct                   |
| Weight (kg): 2.21                                         |
| Weight (lbs): 4.86                                        |

Cut-out Measurements: 225mm / 8 7/8" x 225mm / 8 7/8"

Upon Request: Unique Sizes