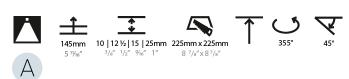

| Mounting Type: Trimless                                   |
|-----------------------------------------------------------|
| Mounting Location: Ceiling                                |
| Subcategory: Spots                                        |
| PHYSICAL                                                  |
| Shape: Square                                             |
| Length (mm): 220                                          |
| Length (in): 8 11/ <sub>16</sub>                          |
| Width (mm): 220                                           |
| Width (in): 8 11/16                                       |
| Height (mm): 174                                          |
| Height (in): 6 $\frac{7}{8}$                              |
| Ceiling Thickness (mm): 10 / 12.5 / 15 / 25 / 30          |
| Ceiling Thickness (in): 3/8 or 1/2 or 9/16 or 1 or 1 3/16 |
| Min. Recessing Depth (mm): 145                            |
| Min. Recessing Depth (in): 5 11/16                        |
| Light Distribution: Adjustable / Direct                   |
| Weight (kg): 2.21                                         |
| Weight (lbs): 4.86                                        |

Cut-out Measurements: 225mm / 8 7/8" x 225mm / 8 7/8"

Upon Request: Unique Sizes

#### OPTICAL

Reflector°: 20 / 40 / 60

Adjustability: Rotational 355°; Tilt 45°

Upon Request: Special Beam Angles