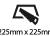

Cut-out Measurements: 225mm / 8 7/8" x 225mm / 8 7/8"

Upon Request: Unique Sizes