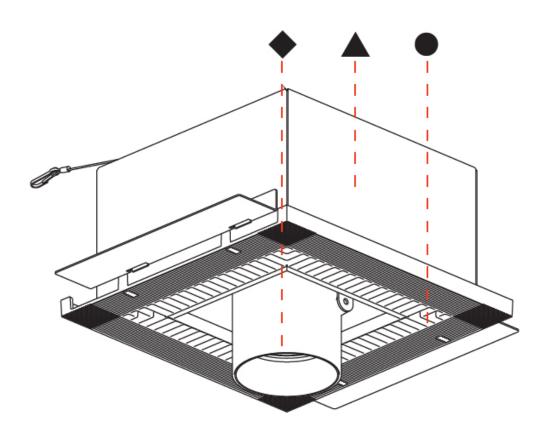

## **IMAGINE SQUARE TRIMLESS**

| A35401      |                |                      |                       |                        |                      |   |
|-------------|----------------|----------------------|-----------------------|------------------------|----------------------|---|
| base number | LED<br>Dimming | Color<br>Temperature | Finishes<br>(Diamond) | Finishes<br>(Triangle) | Finishes<br>(Circle) | _ |

Fixture Finish: SSR / BKV / CWI / CRY / HAB / UFT / ITA / RUA / FTG / MYG / LOD / PUS / FRO / FUP / KIA / POP / BLS / SPG / MEY / GOH / GUM / CHC / COM / ABZ / JAG / OBR / MOS / ROR

Fixture Material: Aluminum Die Cast