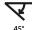

Reflector°: 10

Adjustability: Rotational 355°; Tilt 45°

Upon Request: Special Beam Angles